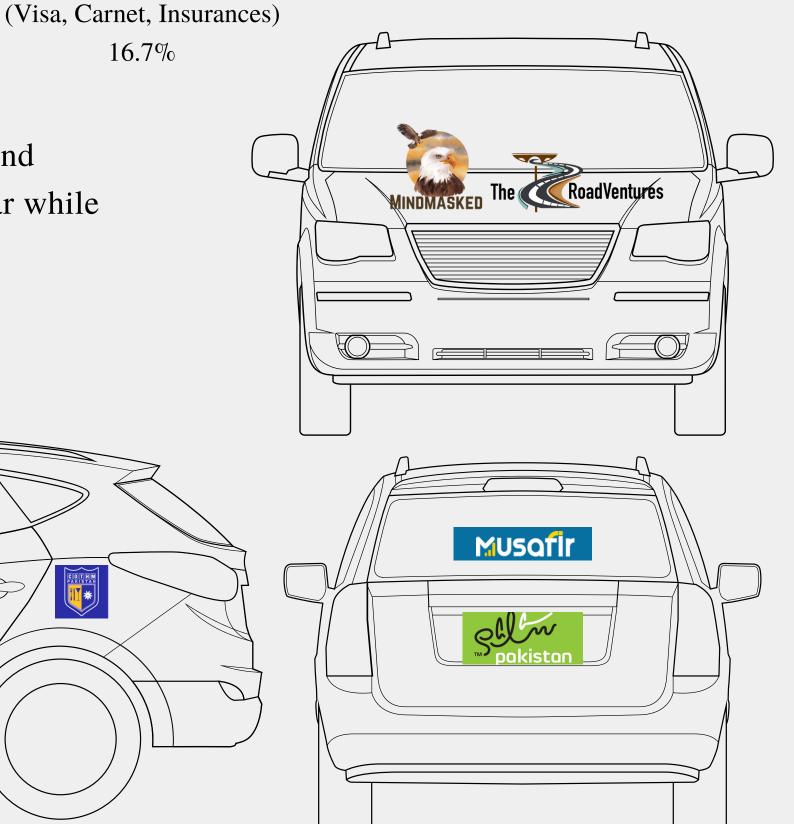

# **Our Prime Branding**

Brand Visibility for 7+ months of travelling and brand association on Social media content visible on the car while touring 20+ countries.

#### **Minimum Sponsorship starting: \$3000**

# **Partners on Board:**

| Company                                                                                                                                                                                                                                                                                                                                                                                                                                                                                                                                                                                                                                                                                                                                                                                                                                                                                                                                                                                                                                                                                                                                                                                                                                                                                                                                                                                                                                                                                                                                                                                                                                                                                                                                                                                                                                                                            | Partner Percent                                                      | Description                                                                                                                                                                                       |
|------------------------------------------------------------------------------------------------------------------------------------------------------------------------------------------------------------------------------------------------------------------------------------------------------------------------------------------------------------------------------------------------------------------------------------------------------------------------------------------------------------------------------------------------------------------------------------------------------------------------------------------------------------------------------------------------------------------------------------------------------------------------------------------------------------------------------------------------------------------------------------------------------------------------------------------------------------------------------------------------------------------------------------------------------------------------------------------------------------------------------------------------------------------------------------------------------------------------------------------------------------------------------------------------------------------------------------------------------------------------------------------------------------------------------------------------------------------------------------------------------------------------------------------------------------------------------------------------------------------------------------------------------------------------------------------------------------------------------------------------------------------------------------------------------------------------------------------------------------------------------------|----------------------------------------------------------------------|---------------------------------------------------------------------------------------------------------------------------------------------------------------------------------------------------|
| Кирали и политически и политичес | 20%                                                                  | <ul> <li>Expense Amount Personal &amp; Necessary<br/>(Accommodation, Food, Sightseeing)</li> <li>Visa Processing.</li> </ul>                                                                      |
| Pioneer in Professional Education<br>COULIEGE of Tourism & Hotel Management<br>GROUP OF COLLEGES                                                                                                                                                                                                                                                                                                                                                                                                                                                                                                                                                                                                                                                                                                                                                                                                                                                                                                                                                                                                                                                                                                                                                                                                                                                                                                                                                                                                                                                                                                                                                                                                                                                                                                                                                                                   | OfficialMedia<br>Partner                                             | Boasting 27.2K subscribers and over 1,400 videos, the channel showcases content ranging from culinary tutorials to event highlights.                                                              |
|                                                                                                                                                                                                                                                                                                                                                                                                                                                                                                                                                                                                                                                                                                                                                                                                                                                                                                                                                                                                                                                                                                                                                                                                                                                                                                                                                                                                                                                                                                                                                                                                                                                                                                                                                                                                                                                                                    | Official Telecom<br>Partner                                          | <ul> <li>Data Connectivity throughout, Iran Turkey,<br/>Europe, UK&amp; USA</li> </ul>                                                                                                            |
| KLOUD S T A C K                                                                                                                                                                                                                                                                                                                                                                                                                                                                                                                                                                                                                                                                                                                                                                                                                                                                                                                                                                                                                                                                                                                                                                                                                                                                                                                                                                                                                                                                                                                                                                                                                                                                                                                                                                                                                                                                    | AI Software                                                          | • Access to AI Language Translator app for easier communication.                                                                                                                                  |
| HOSPITALITY PLUS<br>MONTHLY MAGAZINE FOR HOTEL, RESTAURANT, AIRLINE, TRAVEL & TOURISM INDUSTRY                                                                                                                                                                                                                                                                                                                                                                                                                                                                                                                                                                                                                                                                                                                                                                                                                                                                                                                                                                                                                                                                                                                                                                                                                                                                                                                                                                                                                                                                                                                                                                                                                                                                                                                                                                                     | Print Media Partner                                                  | • Print Magazine with 7 month feature monthly                                                                                                                                                     |
|                                                                                                                                                                                                                                                                                                                                                                                                                                                                                                                                                                                                                                                                                                                                                                                                                                                                                                                                                                                                                                                                                                                                                                                                                                                                                                                                                                                                                                                                                                                                                                                                                                                                                                                                                                                                                                                                                    | Pakistan Tourism<br>Development<br>Corporation                       | <ul> <li>Providing a support letter endorsing our research and impact.</li> <li>Supplying giveaways, pamphlets, and digital videos.</li> <li>Connecting you with embassies and tourism</li> </ul> |
| sakistan                                                                                                                                                                                                                                                                                                                                                                                                                                                                                                                                                                                                                                                                                                                                                                                                                                                                                                                                                                                                                                                                                                                                                                                                                                                                                                                                                                                                                                                                                                                                                                                                                                                                                                                                                                                                                                                                           | Pakistan's     Organizing a Flag       National Tourism     release. |                                                                                                                                                                                                   |
| SUZUKI<br>PAK SUZUKI MOTOR CO. LTD.                                                                                                                                                                                                                                                                                                                                                                                                                                                                                                                                                                                                                                                                                                                                                                                                                                                                                                                                                                                                                                                                                                                                                                                                                                                                                                                                                                                                                                                                                                                                                                                                                                                                                                                                                                                                                                                | Car Related<br>Sponsorship                                           | • in Negotiation with                                                                                                                                                                             |