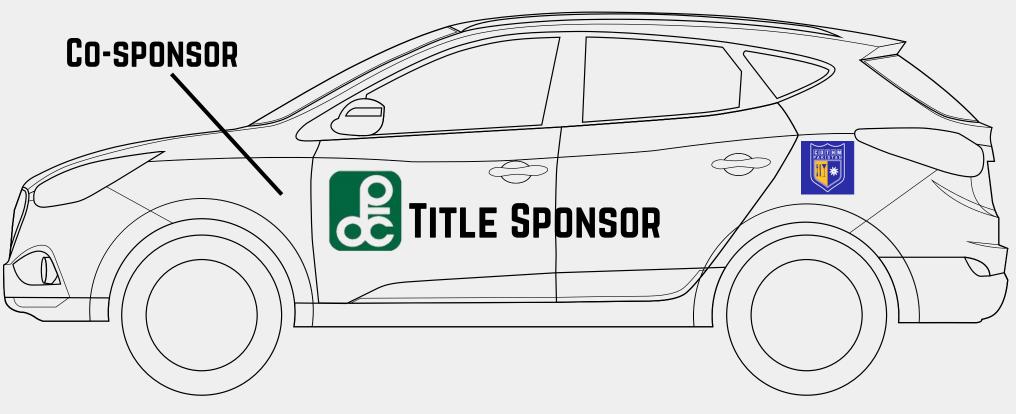

# **SPONSORSHIP OPPORTUNITIES**

**Co-sponsor** 

# **Title Sponsor**

As the Title Sponsor, your brand will receive the highest level of exposure, with your logo featured prominently:

- On the vehicle (fullbody branding).
- In all videos, blogs, and social media posts.
- As part of the journey's official name (e.g., "
  [Your Brand]
  Adventure: Karachi to
  London and Across the
  USA").

# As the Title Sponsor, your Gain visibility through:

- Logo placement on vehicle panels.
- Dedicated mentions in Youtube and other social media content.
- Inclusion in press releases and promotional materials.