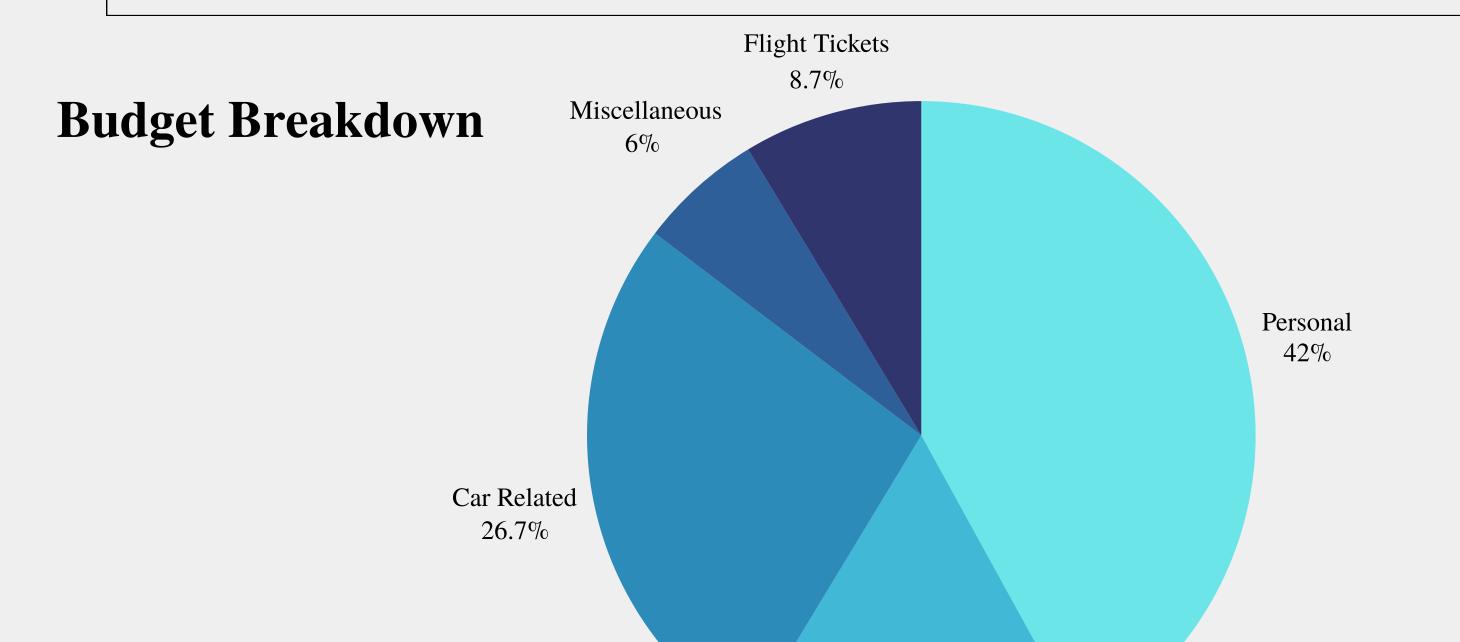

### **Budgets Overview**

The total estimated cost of the journey is **\$65,000**. Sponsorship funds will cover:

- 1. Expense Amount Personal & Necessary (Accommodation, Food, Sightseeing)
- 2. Documentation (Visa, Carnet, Insurances)
- 3. Car Related (Fuel, Maintenance, Car Shipping)
- 4. Miscellaneous (Emergency funds, unforeseen costs)
- 5. Flight Tickets (International + Domestic)

16.7%